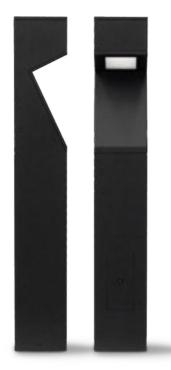

# MOAI

Moai is a bollard family available in two sizes that distinguishes for its archetype and essential design. Its solidity and strenght make it perfect for private and urban contexts. The smooth angled surface and the prismatic glass grant an optimum light distribution with important interdistances.

## Moai H 1150mm

# S.6160W

LED MODULE **3000K** CRI90 4314Im 30W (on request 2700K CRI90 4101Im) (on request 4000K CRI80 5288Im) 220V-240Vac 50/60Hz **Dimmable DALI 2 / PUSH** 

S.6169 ANTIGLARE SHIELD for MOAI

S.5310 FLANGE ACCESSORY FOR MOAI Flange Ø 180mm to be anchored in concrete