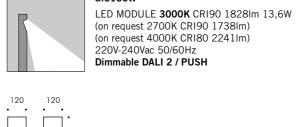

# S.6160W

LED MODULE **3000K** CRI90 4314Im 30W (on request 2700K CRI90 4101Im) (on request 4000K CRI80 5288Im) 220V-240Vac 50/60Hz **Dimmable DALI 2 / PUSH** 

S.6169 ANTIGLARE SHIELD for MOAI

S.5310 FLANGE ACCESSORY FOR MOAI Flange Ø 180mm to be anchored in concrete