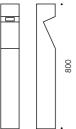

### Minimoai H 800mm

S.6150W

S.6159 ANTIGLARE SHIELD for MINIMOAI

180

180

1150

S.6309 FLANGE ACCESSORY FOR MINIMOAI Flange Ø 120mm to be anchored in concrete SIMES