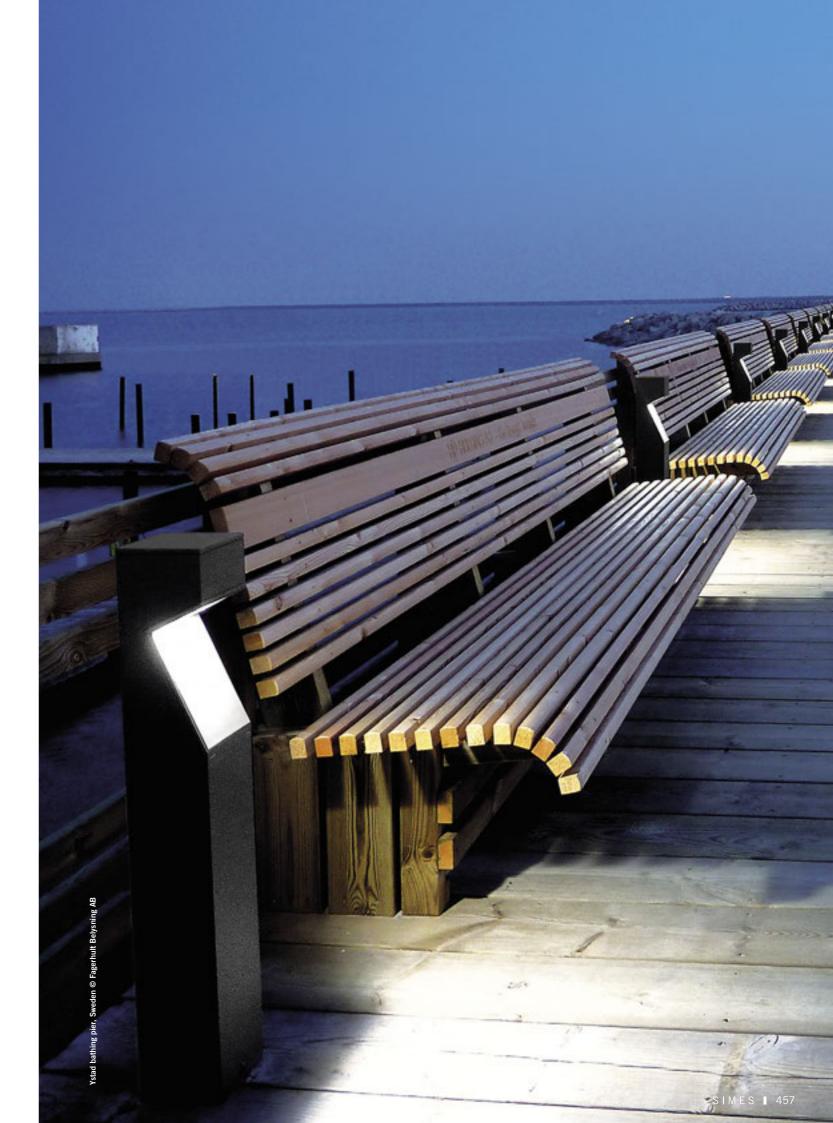

# MOAI

Moai is a bollard family available in two sizes that distinguishes for its archetype and essential design. Its solidity and strenght make it perfect for private and urban contexts. The smooth angled surface and the prismatic glass grant an optimum light distribution with important interdistances.