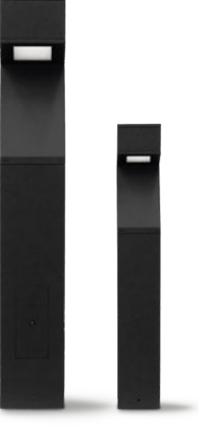

# MOAI

Moai is a bollard family available in two sizes that distinguishes for its archetype and essential design. Its solidity and strenght make it perfect for private and urban contexts. The smooth angled surface and the prismatic glass grant an optimum light distribution with important interdistances.

### Minimoai H 800mm

S.6150W

S.6159 ANTIGLARE SHIELD for MINIMOAI

180

180

1150

S.6309 FLANGE ACCESSORY FOR MINIMOAI Flange Ø 120mm to be anchored in concrete SIMES

## Moai H 1150mm