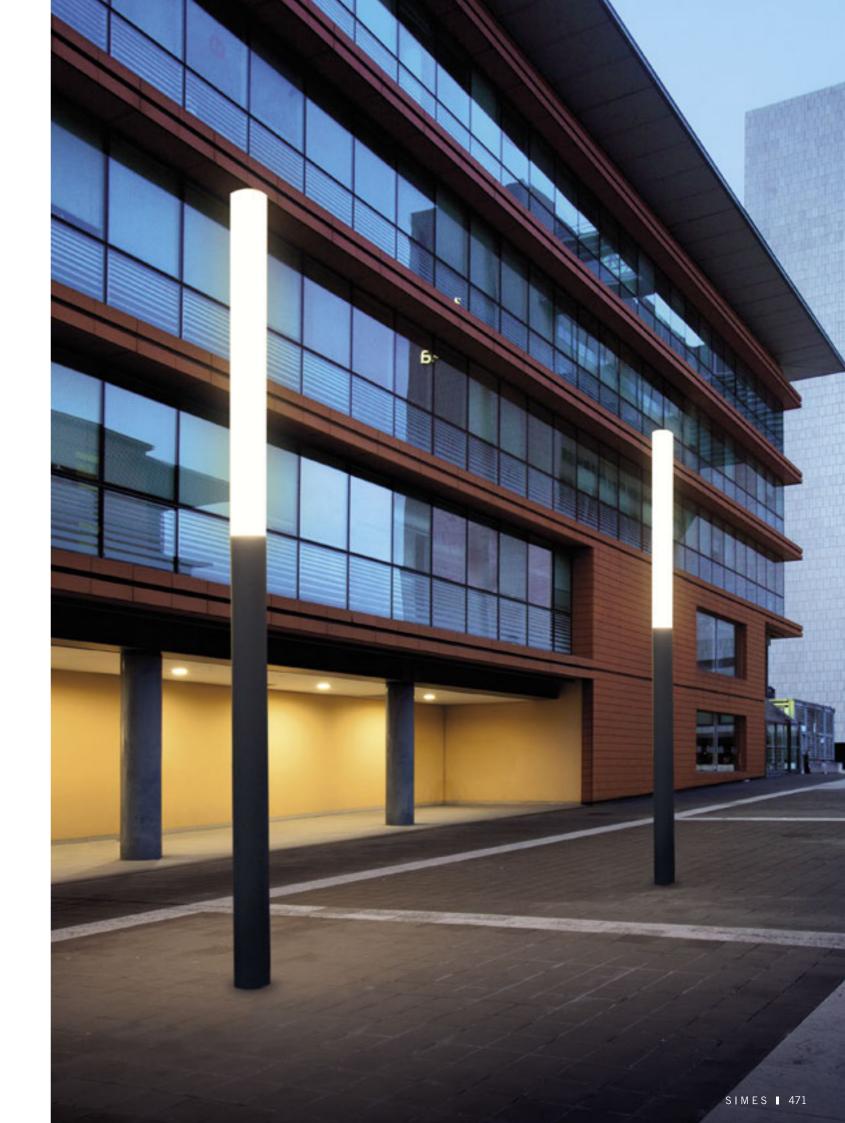

## CIGARETTE

Cigarette is a pole luminaire specifically developed for urban applications that comes from the combination of an extruded aluminium pole and a polycarbonate diffuser. The use of the two materials diffuser. The use of the two materials ensure an extremely clean and essential design to this pole. With vertical diffused lighting distribution, Cigarette is suitable for creating ambient lighting effects particularly appropriate in urban and landscape applications. The polycarbonate diffuser is UV and impact resistant and guarantees a uniform light distribution guarantees a uniform light distribution throughout its whole height. A modular fixture based on two different aluminium extrusions and two different lengths of polycarbonate diffusers provide different aesthetical and performance solutions.