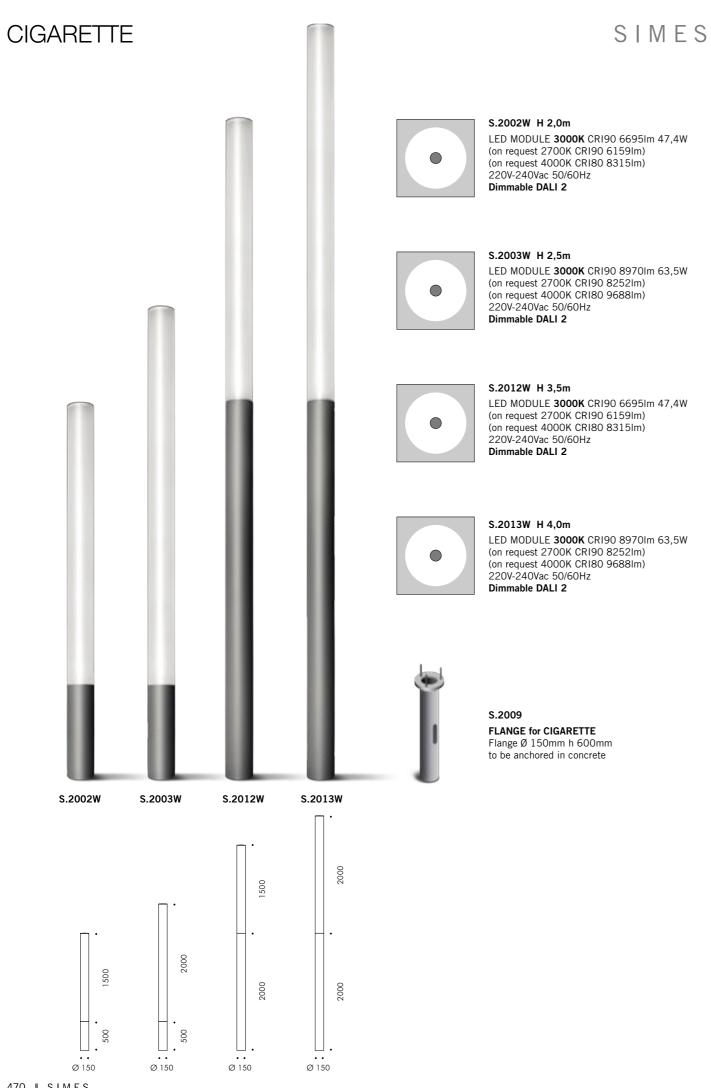

## CIGARETTE

Cigarette is a pole luminaire specifically developed for urban applications that comes from the combination of an extruded aluminium pole and a polycarbonate diffuser. The use of the two materials diffuser. The use of the two materials ensure an extremely clean and essential design to this pole. With vertical diffused lighting distribution, Cigarette is suitable for creating ambient lighting effects particularly appropriate in urban and landscape applications. The polycarbonate diffuser is UV and impact resistant and guarantees a uniform light distribution guarantees a uniform light distribution throughout its whole height. A modular fixture based on two different aluminium extrusions and two different lengths of polycarbonate diffusers provide different aesthetical and performance solutions.

TECHNICAL DESCRIPTION

FECHNICAL DESCRIPTION

Extruded aluminium profile, die-cast aluminium housing with high corrosion resistance. Opal polycarbonate diffuser with UV-ray treatment. Stainless steel A4 screws. Luminaire supplied with neoprene H05RN-F cable and connector. Silicone gaskets. Double powder paint gaskets. Double powder paint.

REGISTERED DESIGN

PROTECTION CLASS IP65

ISOLATION CLASS CLASS II 🗆

MECHANICAL RESISTANCE IK 10

COLOUR

.24 Anthracite Grey