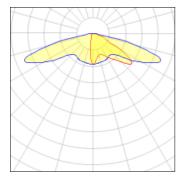

## Light output 1 (integrated)

| Lamp type          | LED     | CCT         | 2200 K |
|--------------------|---------|-------------|--------|
| Nominal lamp power | 34 W    | CRI         | 70     |
| Total flux         | 2971 lm | LOR         | 100%   |
| Luminous efficacy  | 87 lm/W | Total power | 34 W   |