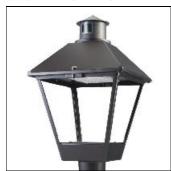

## Product data sheet

LXF/LXT LEXINGTON HID/LED LXF.LXT-PA1-20-740-U-T2U-HSS

COOPER LIGHTING

Aluminum housing, top, and base, Greater than 98% life at 60,000 hours ( $40^{\circ}$ C) (LED), Up to 140 lumens per watt, Lumen packages ranging from 2,000 – 11,000 lumens, Self-aligning pole-top fitter fits 2-3/8" and 3" O.D. tenons, Optional NEMA photocontrol receptacle, Five-year warranty (LED)

Mounting mode

Pole top mounted

Shape and measurements

Height: 0.39 in Diameter: 14.00 in

Adjustability

Fixed

Electric

System power: 21 W