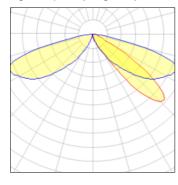

## Light output 1 (integrated)

| Lamp type          | LED     | CCT         | 4000 K |
|--------------------|---------|-------------|--------|
| Nominal lamp power | 21 W    | CRI         | 70     |
| Total flux         | 2037 lm | LOR         | 100%   |
| Luminous efficacy  | 97 lm/W | Total power | 21 W   |