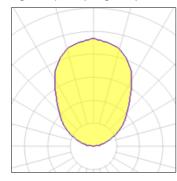

## Light output 1 (integrated)

| Lamp type          | LED     | CCT         | 6000 K |
|--------------------|---------|-------------|--------|
| Nominal lamp power | 1.2 W   | CRI         | 70     |
| Total flux         | 37 lm   | LOR         | 100%   |
| Luminous efficacy  | 31 lm/W | ULOR        | 100%   |
|                    |         | Total nower | 1 2 W  |