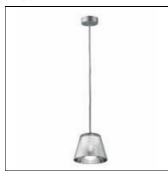

## Product data sheet

ROMEO BABE K S ALU F6125000

FLOS

Suspension lamp providing diffused lighting. Opaline, injection-molded tran-sparent PC (polycarbonate) diffuser, vacuum-aluminized insideinternal diffuser and injection-molded transparent poly-carbonate external diffuser completely finished with high-vacuum aluminization process. Gray painted die-cast aluminum diffuser support. Polarized cord, length 2800 mm.Net weight kg 0,43.

Mounting mode

Pendant

Shape and measurements

Length: 4.33 in Width: 4.33 in Height: 3.70 in

Adjustability

Fixed

Electric

System power: 40 W