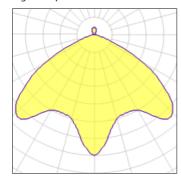

## 1 x Halogen low voltage lamp without reflector

| Nominal lamp power | 40 W   | Socket      | G9     |
|--------------------|--------|-------------|--------|
| Lamp flux          | 460 lm | LOR         | 49%    |
| Luminous efficacy  | 6 lm/W | Total flux  | 227 lm |
| CCT                | 2900 K | Total power | 40 W   |
| CRI                | 95     |             |        |