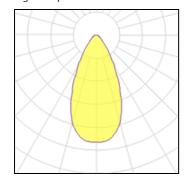

## Light output 1

| 6 x LED            |         |
|--------------------|---------|
| Nominal lamp power | 2 W     |
| Lamp flux          | 290 lm  |
| Luminous efficacy  | 93 lm/W |
| CCT                | 3000 K  |
| CRI                | 80      |
|                    |         |

| LOR         | 77%     |
|-------------|---------|
| Total flux  | 1347 lm |
| Total power | 14.5 W  |
|             |         |
|             |         |

Mounting mode

Wall mounted

Shape and measurements