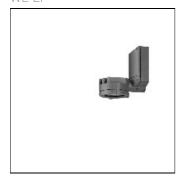

Height: 4.13 in Diameter: 4.13 in Weight: 1.6 kg Electric

System power: 14.5 W

Protection

IP: 55 IK: 08