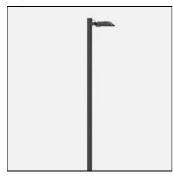

#### Mounting mode

Wall mounted, Pole top mounted

#### Shape and measurements

Length: 16.18 in Width: 12.60 in Height: 4.72 in Weight: 9.7 kg