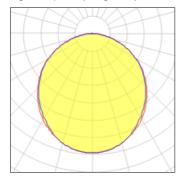

## Light output 1 (integrated)

| Lamp type          | LED     | CCT         | 3000 K |
|--------------------|---------|-------------|--------|
| Nominal lamp power | 12 W    | CRI         | 80     |
| Total flux         | 770 lm  | LOR         | 100%   |
| Luminous efficacy  | 64 lm/W | Total power | 12 W   |