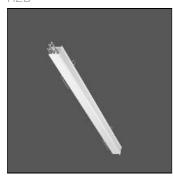

## Product data sheet

LOUI 27 90-LM212-0700

RZB

Recessed module LED/9,5W-3000K L700 Attention: This article is only available in combination with a Less is more 27 configuration. You can find our Less is more 27 configurator under https://www.rzb.de/en/products/loui-configurator/

Mounting mode

Wall recessed

Shape and measurements

Length: 1.06 in Width: 27.56 in Height: 1.26 in

Adjustability

Fixed

Electric

System power: 12 W