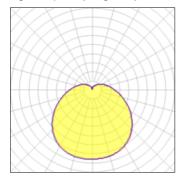

#### Light output 1 (integrated)

| Lamp type          | LED     | CCT         | 3000 K |
|--------------------|---------|-------------|--------|
| Nominal lamp power | 11 W    | CRI         | 80     |
| Total flux         | 769 lm  | LOR         | 100%   |
| Luminous efficacy  | 70 lm/W | ULOR        | 20%    |
|                    |         | Total power | 11 W   |