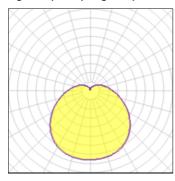

#### Light output 2 (integrated)

| Lamp type          | LED     | CCT         | 3000 K |
|--------------------|---------|-------------|--------|
| Nominal lamp power | 11 W    | CRI         | 80     |
| Total flux         | 769 lm  | LOR         | 100%   |
| Luminous efficacy  | 70 lm/W | ULOR        | 20%    |
|                    |         | Total power | 11 W   |