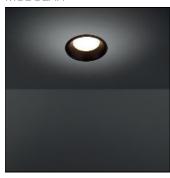

# Product data sheet

SMART LOTIS 115 IP54 DIFFUSE LED GE 2700K WHITE STRUC 12753009

MODULAR

Smart lighting family Smart Cake, Smart Lotis and Smart Kup form a new generation of spotlights which combine technical ingenuity with timeless design. This family's styling is based on our most popular designs. In concrete terms, the fittings consist of a module which can be combined with one of three trims to suit your requirements. The new spotlights can be combined with Smart Mask or Smart surface box to form the perfect solution for any interior. What you get is a LED module with a different finish.

## Shape and measurements

Height: 0.20 in Diameter: 4.53 in