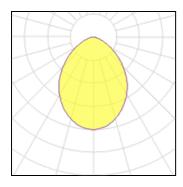

| 1 x LED            |         |             |         |
|--------------------|---------|-------------|---------|
| Nominal lamp power | 16.25 W | LOR         | 76%     |
| Lamp flux          | 1461 lm | Total flux  | 1118 lm |
| Luminous efficacy  | 69 lm/W | Total power | 16.25 W |
| CCT                | 2700 K  |             |         |
| CRI                | 90      |             |         |
|                    |         |             |         |