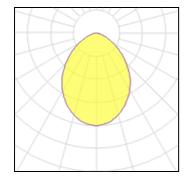

#### Light output 1

| 1 x LED            |         |
|--------------------|---------|
| Nominal lamp power | 23.6 W  |
| Lamp flux          | 1943 lm |
| Luminous efficacy  | 63 lm/W |
| CCT                | 2700 K  |
| CRI                | 90      |

| LOR         | 76%     |
|-------------|---------|
| Total flux  | 1486 lm |
| Total power | 23.6 W  |
|             |         |

| 1 x LED            |         |             |
|--------------------|---------|-------------|
| Nominal lamp power | 11 W    | LOR         |
| Lamp flux          | 1065 lm | Total flux  |
| Luminous efficacy  | 74 lm/W | Total power |
| CCT                | 2700 K  |             |
| CRI                | 90      |             |