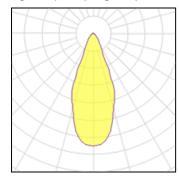

## Light output 1 (integrated)

| Lamp type          | LED     | CCT         | 4000 K |
|--------------------|---------|-------------|--------|
| Nominal lamp power | 47.4 W  | CRI         | 80     |
| Total flux         | 3591 lm | LOR         | 100%   |
| Luminous efficacy  | 76 lm/W | ULOR        | 3%     |
|                    |         | Total power | 47 4 W |