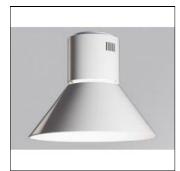

## Product data sheet

STORMBELL 5000 NW FL WH/WH. ST117050FL840NOW+ STBE420W

LAMP

Suspended downlight model STORMBELL 5000 NW FL WH/WH., LAMP brand. Made of shiny white extruded and injected aluminum body with polycarbonate opal ring. Model for COB with neutral white color temperature and control gear included on white decorative rose. Flood aluminum reflector. Insulation class I.

Mounting mode

Pendant, Ceiling mounted

Shape and measurements

Height: 13.62 in Diameter: 16.54 in

Adjustability

Fixed

Electric

System power: 47.4 W Appliance Class: II