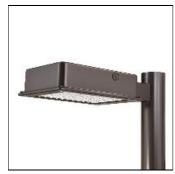

## Product data sheet

RV RIDGEVIEW LED LDRV-SLL-F01-E

**COOPER LIGHTING** 

One-piece, die-cast aluminum housing can be pole or wall-mounted, Optical design creates consistent distribution and scalability, Choice of 12 high-efficiency, patented AccuLED Optics™, Standard in 4000K (+/- 275K) CCT and nominal 70 CRI, Suitable for operation in -40°C to 40°C ambient environments, 120-277V 50/60Hz, 347V 60Hz or 480V 60Hz operation, Proprietary circuit module withstands 10kV of transient line surge, Optional battery pack and bi-level switching, Five-year warranty

Mounting mode

Pole top mounted

Shape and measurements

Length: 2.04 in Width: 12.00 in Height: 0.39 in

Adjustability

Fixed

Electric

System power: 25.9 W