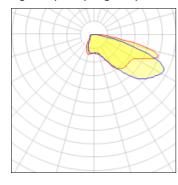

## Light output 1 (integrated)

| Lamp type          | LED     | CCT         | 3000 K |
|--------------------|---------|-------------|--------|
| Nominal lamp power | 25.9 W  | CRI         | 75     |
| Total flux         | 2224 lm | LOR         | 100%   |
| Luminous efficacy  | 86 lm/W | Total power | 25.9 W |