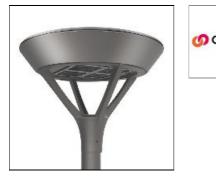

# PMM MESA PMM-SA2C-727-U-SLR COOPER LIGHTING

Die-cast aluminum housing and door, Lumens packages ranging from 3,000 - 29,000 lumens, Choice of 13 high-efficiency, patented AccuLED Optics™, Base casting slip fits over a standard 3" O.D. tenon, Wall, single and dual-mount configurations available, 10kV/10vkA surge protection standard, LED fixture features a five-year warranty