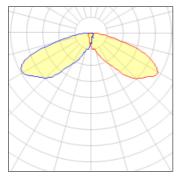

## Light output 1 (integrated)

| Lamp type          | LED     | CCT         | 2700 K |
|--------------------|---------|-------------|--------|
| Nominal lamp power | 113 W   | CRI         | 70     |
| Total flux         | 8838 lm | LOR         | 100%   |
| Luminous efficacy  | 78 lm/W | Total power | 113 W  |