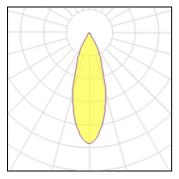

Light output 1 (integrated)

| Lamp type          | LED     | CCT         | 3000 K |
|--------------------|---------|-------------|--------|
| Nominal lamp power | 10 W    | CRI         | 83     |
| Total flux         | 700 lm  | LOR         | 100%   |
| Luminous efficacy  | 70 lm/W | Total power | 10 W   |