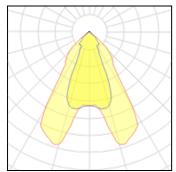

# Light output 1 (integrated)

Lamp type Nominal lamp power Total flux Luminous efficacy

LED 29 W 2350 lm 81 lm/W

CCT

CRI

LOR

3000 K 100% Total power 29 W

80