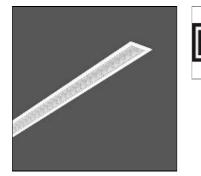

# Product data sheet

LESS IS MORE 27 312177.002 RZB

Series: LESS IS MORE 27 Recessed ceiling and wall luminaire with slim design. Housing: extruded aluminium profile, powder-coated. End cap aluminium powder-coated. High polish aluminium micro grid. Perfect for office areas (UGR < 19) and environments with computer screens in accordance with EN 12464-1. Suitable for recessed ceiling mounting, wall (recessed). External driver with connecting cable. Colour: traffic white, matt (RAL 9016) Length: 1014 mm Width: 38 mm Height: 2 mm Cut-out length: 1006 mm Cut-out width: 30 mm Recess height: 45-60 mm Lamp: LED Socket: without socket Colour temperature: 3000K Colour rendering index (CRI): 82 System power: 29 W Rated luminous flux: 2350 Im Luminous efficiency: 81 Im/W Control gear: Regulated power supply Protection class: II Type of protection: IP 20

## Shape and measurements

Length: 1.50 in Width: 39.92 in Height: 0.08 in