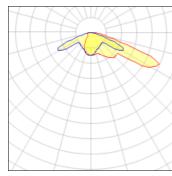

## Light output 1 (integrated)

| Lamp type          | LED      | CCT         | 3000 K |
|--------------------|----------|-------------|--------|
| Nominal lamp power | 97.2 W   | CRI         | 75     |
| Total flux         | 11829 lm | LOR         | 100%   |
| Luminous efficacy  | 122 lm/W | Total power | 97.2 W |