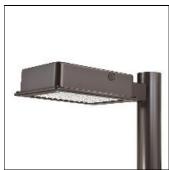

## Product data sheet

RV RIDGEVIEW LED LDRV-SL4-E04-E-7050

**COOPER LIGHTING** 

One-piece, die-cast aluminum housing can be pole or wall-mounted, Optical design creates consistent distribution and scalability, Choice of 12 high-efficiency, patented AccuLED Optics™, Standard in 4000K (+/- 275K) CCT and nominal 70 CRI, Suitable for operation in -40°C to 40°C ambient environments, 120-277V 50/60Hz, 347V 60Hz or 480V 60Hz operation, Proprietary circuit module withstands 10kV of transient line surge, Optional battery pack and bi-level switching, Five-year warranty

Mounting mode

Pole top mounted

Shape and measurements

Length: 2.04 in Width: 12.00 in Height: 0.39 in

Adjustability

Fixed

Electric

System power: 97.2 W