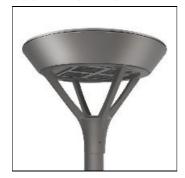

## Product data sheet

MSA MESA LED MSA-SA3C-727-U-T2

Die-cast aluminum housing and door, Lumens packages ranging from 3,000 - 29,000 lumens, Choice of 13 high-efficiency, patented AccuLED Optics™, Base casting slip fits over a standard 3" O.D. tenon, Wall, single and dual-mount configurations available, 10kV/10vkA surge protection standard, LED fixture features a five-year warranty

Mounting mode

Wall mounted

Shape and measurements

Height: 0.39 in Diameter: 6.00 in

Adjustability

Fixed

Electric

System power: 166 W