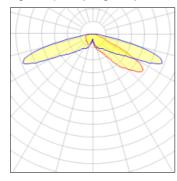

## Light output 1 (integrated)

| Lamp type          | LED      | CCT         | 2700 K |
|--------------------|----------|-------------|--------|
| Nominal lamp power | 166 W    | CRI         | 70     |
| Total flux         | 15186 lm | LOR         | 100%   |
| Luminous efficacy  | 91 lm/W  | Total power | 166 W  |