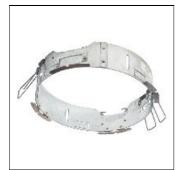

## Product data sheet

LDRT8B LED 8" ROUND RECESSED RETROFIT DOWNLIGHT LD8B10D010 ER8B10935 8LBN0WMH

**COOPER LIGHTING** 

Retrofit, remodel, install from below, downlight or wall wash, Excellent light control and low aperture brightness, Available for shallow or standard plenums; ENERGY STAR® qualified, Spun aluminum reflectors in a variety of finishes, 6 color temperatures: 2400K, 2700K, 3000K, 3500K, 4000K and 5000K CCT, CRI: 80, 90 or 97; D2W™ option from 3000K to 1850K, W2N Tunable White 2700K-6500K or 2000K-5000K, Lumens: 1,000-20,000; 0-10V dimming down to 1%, WaveLinx and DLVP connected lighting systems compatibility, 5-year warranty

Mounting mode

Ceiling recessed

Shape and measurements

Height: 0.39 in Diameter: 8.00 in

Adjustability

Fixed

Electric

System power: 10.2 W