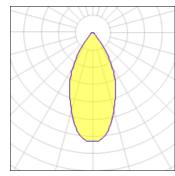

## Light output 1 (integrated)

| Lamp type          | LED     | CCT         | 3500 K |
|--------------------|---------|-------------|--------|
| Nominal lamp power | 10.2 W  | CRI         | 90     |
| Total flux         | 867 lm  | LOR         | 100%   |
| Luminous efficacy  | 85 lm/W | Total power | 10.2 W |