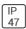

## Product data sheet

LDRT8B LED 8" ROUND RECESSED RETROFIT DOWNLIGHT LD8B10D010 ER8B10935 8LBN0WMH

**COOPER LIGHTING** 







Retrofit, remodel, install from below, downlight or wall wash, Excellent light control and low aperture brightness, Available for shallow or standard plenums; ENERGY STAR® qualified, Spun aluminum reflectors in a variety of finishes, 6 color temperatures: 2400K, 2700K, 3000K, 3500K, 4000K and 5000K CCT, CRI: 80, 90 or 97; D2W™ option from 3000K to 1850K, W2N Tunable White 2700K-6500K or 2000K-5000K, Lumens: 1,000-20,000; 0-10V dimming down to 1%, WaveLinx and DLVP connected lighting systems compatibility, 5-year warranty

## Light output 1 (integrated)



| Lamp type          | LED     | CCT         | 3500 K |
|--------------------|---------|-------------|--------|
| Nominal lamp power | 10.2 W  | CRI         | 90     |
| Total flux         | 867 lm  | LOR         | 100%   |
| Luminous e