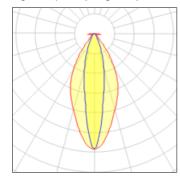

# Product data sheet

SKIM LED 24 POWER LED 48,8W 03.3924.30

FLOS

Embedded luminaire for indirect lighting with LED. Elliptical lens 15°x50° incorporated. Remote transformer not included.