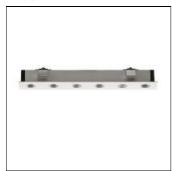

# Product data sheet

SKIM LED 24 POWER LED 48,8W 03.3924.30

FLOS

Embedded luminaire for indirect lighting with LED. Elliptical lens 15°x50° incorporated. Remote transformer not included.

### Mounting mode

Ceiling recessed

## Shape and measurements

Length: 1.77 in Width: 47.24 in Height: 1.57 in