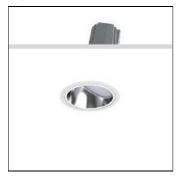

# Product data sheet

BAKER1 RECESSED DOWNLIGHTS BK-80011-W-W40

LIGMAN

- Lamp LED - CRI Ra > 80 - MacAdam Ellipse 3 SDCM - Colour Temperature 3000K, 4000K - Eco-friendly LED product for energy saving and visual consistency. - Modular design for easy maintenance with future proofing. - Propriety lens design for high LOR. - Reliable thermal management for long life and lumen maintenance. - Dimming options available. - Excellent CRI for actual colour reproduction. - White powder coated aluminium reflector - Die-cast aluminium / White or black coated - Die-cast aluminium heat sink / Excellent thermal Management.

## Mounting mode

Ceiling recessed

#### Shape and measurements

Height: 5.98 in Diameter: 4.53 in Weight: 0.66 kg

#### Adjustability

Fixed

#### Design

Color of housing: Black, White, Silver gray