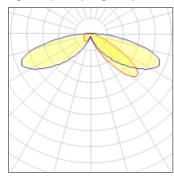

## Light output 1 (integrated)

| Lamp type          | LED     | CCT         | 4000 K |
|--------------------|---------|-------------|--------|
| Nominal lamp power | 96 W    | CRI         | 70     |
| Total flux         | 9433 lm | LOR         | 100%   |
| Luminous efficacy  | 98 lm/W | ULOR        | 3%     |
|                    |         | Total nower | 96 W   |