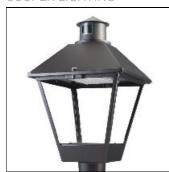

## Product data sheet

LXF/LXT LEXINGTON HID/LED LXF.LXT-PA1-100-740-U-T2U-TL

COOPER LIGHTING

Aluminum housing, top, and base, Greater than 98% life at 60,000 hours ( $40^{\circ}$ C) (LED), Up to 140 lumens per watt, Lumen packages ranging from 2,000 – 11,000 lumens, Self-aligning pole-top fitter fits 2-3/8" and 3" O.D. tenons, Optional NEMA photocontrol receptacle, Five-year warranty (LED)