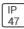

## Product data sheet

LXF/LXT LEXINGTON HID/LED LXF.LXT-PA1-100-740-U-T2U-TL

COOPER LIGHTING







Aluminum housing, top, and base, Greater than 98% life at 60,000 hours ( $40^{\circ}$ C) (LED), Up to 140 lumens per watt, Lumen packages ranging from 2,000 – 11,000 lumens, Self-aligning pole-top fitter fits 2-3/8" and 3" O.D. tenons, Optional NEMA photocontrol receptacle, Five-year warranty (LED)

## Light output 1 (integrated)



| Lamp type          | LED     | CCT         | 4000 K |
|--------------------|---------|-------------|--------|
| Nominal lamp power | 96 W    | CRI         | 70     |
| Total flux         | 9433 lm | LOR         | 100%   |
| Luminous efficacy  | 98 lm/W | ULOR        | 3%     |
|                    |         | Total nower | 96 W   |

Mounting mode

Pole top mounted

Shape and measurements

Height: 10.00 in Diameter: 14.00 in

Adjustability

Fixed

Electric