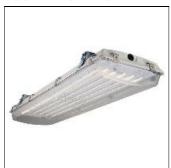

# VRVT4LED-LD5-9-DRF-UNV-LR63-CD1-WL-U

COOPER LIGHTING

Chemical resistant stainless steel latches withstand the test of time, Tough polycarbonate lens sealed to prevent water, bugs and debris, Rugged fiber reinforced housing, Superior LED with high efficacy options, 4' length available, Narrow spectrum color LEDs available, Tamper resistant screws secure latches to prevent unwanted access

# Shape and measurements

Length: 12.50 in Width: 49.50 in Height: 3.00 in