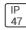

# Product data sheet

# VRVT4

# VRVT4LED-LD5-9-DRF-UNV-LR63-CD1-WL-U

COOPER LIGHTING







Chemical resistant stainless steel latches withstand the test of time, Tough polycarbonate lens sealed to prevent water, bugs and debris, Rugged fiber reinforced housing, Superior LED with high efficacy options, 4' length available, Narrow spectrum color LEDs available, Tamper resistant screws secure latches to prevent unwanted access

# Light output 1 (integrated)



| Lamp type          | LED     | CCT         | 3000 K  |
|--------------------|---------|-------------|---------|
| Nominal lamp power | 166.3 W | CRI         | 100     |
| Total flux         | 1404 lm | LOR         | 100%    |
| Luminous efficacy  | 8 lm/W  | ULOR        | 3%      |
|                    |         | Total power | 166.3 W |

#### Mounting mode

Ceiling mounted, Pendant

# Shape and measurements

Length: 12.5