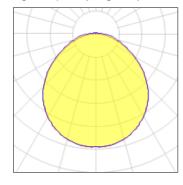

# Light output 1 (integrated)

| Lamp type          | LED     | CCT         | 3000 K  |
|--------------------|---------|-------------|---------|
| Nominal lamp power | 166.3 W | CRI         | 100     |
| Total flux         | 1404 lm | LOR         | 100%    |
| Luminous efficacy  | 8 lm/W  | ULOR        | 3%      |
|                    |         | Total power | 166.3 W |