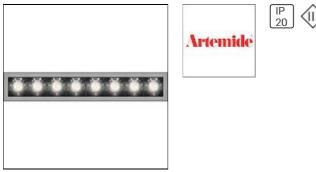

# Product data sheet

SHARP RECESSED TRIM 8X 24W 930 WIDE FLOOD SILVER EXT.DRV + SCREEN 4X BLACK AF15105+AF95204

ARTEMIDE

SHARP RECESSED TRIM 8X 24W 930 WIDE FLOOD SILVER EXT.DRV + SCREEN 4X BLACK

## Light outputs 1..8 (integrated)

| Lamp type          | LED     | CCT         | 3000 K |
|--------------------|---------|-------------|--------|
| Nominal lamp power | 2.75 W  | CRI         | 90     |
| Total flux         | 186 lm  | LOR         | 100%   |
| Luminous efficacy  | 68 lm/W | Total power | 2.75 W |

## Shape and measurements

Length: 1.57 in Width: 1.57 in Height: 1.69 in