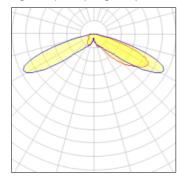

## Light output 1 (integrated)

| Lamp type          | LED      | CCT         | 5000 K |
|--------------------|----------|-------------|--------|
| Nominal lamp power | 166 W    | CRI         | 70     |
| Total flux         | 18459 lm | LOR         | 100%   |
| Luminous efficacy  | 111 lm/W | Total power | 166 W  |