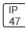

## Product data sheet

MSA MESA LED MSA-SA3C-750-U-T4W







Die-cast aluminum housing and door, Lumens packages ranging from 3,000 - 29,000 lumens, Choice of 13 high-efficiency, patented AccuLED Optics™, Base casting slip fits over a standard 3" O.D. tenon, Wall, single and dual-mount configurations available, 10kV/10vkA surge protection standard, LED fixture features a five-year warranty

## Light output 1 (integrated)



| Lamp type          | LED      | CCT         | 5000 K |
|--------------------|----------|-------------|--------|
| Nominal lamp power | 166 W    | CRI         | 70     |
| Total flux         | 18459 lm | LOR         | 100%   |
| Luminous efficacy  | 111 lm/W | Total power | 166 W  |

Mounting mode

Wall mounted

Shape and measurements

Height: 0.39 in Diameter: 6.00 in

Adjustability

Fixed

Electric

System power: 166 W

Prot