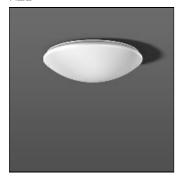

## Product data sheet

FLAT POLYMERO 311525.002.6.76

RZB

Series: Flat Polymero Type of Protection: IP 40 Protection Class: I Voltage: 220 - 240 V / 50 - 60 Hz Base: metal, powder-coated. Diffuser fastening: push lock. Diffuser: plastic (polycarbonate), opal. Available Colours: white Type of Installation: Ceiling mounting, Wall (surface) Dimensions: D 515, H 150 Lamp: LED Life time: 50000 h (L80/B10) Colour Temperature: 4000K Socket 1: without socket Operating Mode Lamp 1: Converter, dimmable, DALI Safety Marks: F-mark Impact Protection: IK10 (20 Joule) Luminaire flux LED: 2200lm System power: 19W Beam Angle: 115° Number of fittings B10A: 45 Number of fittings B16A: 80 Inrush current: 17A Unified Glare Ratio: 18,5 EEC: A++

Mounting mode

Ceiling mounted

Shape and measurements

Height: 5.91 in Diameter: 20.28 in

Adjustability

Fixed

Electric

System power: 19 W