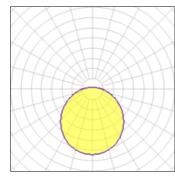

## Product data sheet

FLAT POLYMERO 311525.002.6.76

RZB

Series: Flat Polymero Type of Protection: IP 40 Protection Class: I Voltage: 220 - 240 V / 50 - 60 Hz Base: metal, powder-coated. Diffuser fastening: push lock. Diffuser: plastic (polycarbonate), opal. Available Colours: white Type of Installation: Ceiling mounting, Wall (surface) Dimensions: D 515, H 150 Lamp: LED Life time: 50000 h (L80/B10) Colour Temperature: 4000K Socket 1: without socket Operating Mode Lamp 1: Converter, dimmable, DALI Safety Marks: F-mark Impact Protection: IK10 (20 Joule) Luminaire flux LED: 2200lm System power: 19W Beam Angle: 115° Number of fittings B10A: 45 Number of fittings B16A: 80 Inrush current: 17A Unified Glare Ratio: 18,5 EEC: A++

## Light output 1 (integrated)

| Lamp type          | LED      | CCT         | 4000 K |
|--------------------|----------|-------------|--------|
| Nominal lamp power | 19 W     | CRI         | 80     |
| Total flux         | 2200 lm  | LOR         | 100%   |
| Luminous efficacy  | 116 lm/W | ULOR        | 8%     |
|                    |          | Total power | 19 W   |