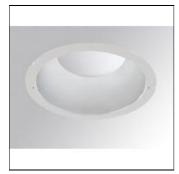

## Product data sheet

KOMBIC 200 RD 4000 IP40 NW OPAL MA/WH K31RD40400P840NMW

LAMP

Round recessed downlight model KOMBIC 200 RD 4000 IP40 NW OPAL MA/WH, LAMP brand. Interior diffuser made of opal methacrylate specially for LED and matt metallic reflector, injection aluminium dissipator and TOR KIT type easy-fit fastening system. Model for COB LED, with neutral white colour temperature and control gear included. IP44 protection rating. Insulation class II.