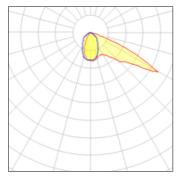

#### 1 x High pressure sodium vapour lamp

| Nominal lamp power | 150 W    | Socket      | E40      |
|--------------------|----------|-------------|----------|
| Lamp flux          | 17500 lm | LOR         | 70%      |
| Luminous efficacy  | 70 lm/W  | Total flux  | 12253 lm |
| CCT                | 2000 K   | Total power | 176 W    |
| CRI                | 22       |             |          |
|                    |          |             |          |