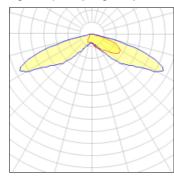

## Light output 1 (integrated)

| Lamp type          | LED      | CCT         | 5700 K |
|--------------------|----------|-------------|--------|
| Nominal lamp power | 24.7 W   | CRI         | 70     |
| Total flux         | 2525 lm  | LOR         | 100%   |
| Luminous efficacy  | 102 lm/W | Total power | 24.7 W |