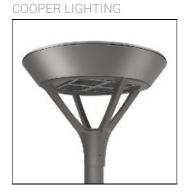

## Product data sheet

PMM MESA PMM-E01-LED-E-U-SL3-7060

Die-cast aluminum housing and door, Lumens packages ranging from 3,000 - 29,000 lumens, Choice of 13 high-efficiency, patented AccuLED Optics™, Base casting slip fits over a standard 3" O.D. tenon, Wall, single and dual-mount configurations available, 10kV/10vkA surge protection standard, LED fixture features a five-year warranty