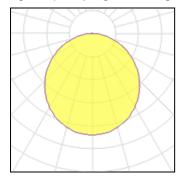

## Light output 1 (integrated, emergency)

| Lamp type          | LED      | CCT         | 4000 K |
|--------------------|----------|-------------|--------|
| Nominal lamp power | 59 W     | CRI         | 80     |
| Total flux         | 7650 lm  | LOR         | 100%   |
| Luminous efficacy  | 130 lm/W | Total power | 59 W   |