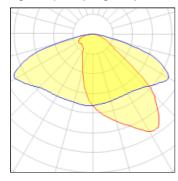

## Light output 1 (integrated)

| Lamp type          | LED      | CCT         | 4032 K |
|--------------------|----------|-------------|--------|
| Nominal lamp power | 104 W    | CRI         | 80     |
| Total flux         | 13324 lm | LOR         | 100%   |
| Luminous efficacy  | 128 lm/W | Total power | 104 W  |

### Glare protection

Glare protection: UGR < 19