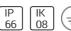

# Product data sheet

STEAMER STREET AND AREA LUMINAIRES SE-90002-LC-ME-W40

LIGMAN







- Lamp LED - CRI Ra > 80 - MacAdam Ellipse 3 SDCM - Colour 3000K , 4000K - Die-cast aluminium housing pre-treated before powder coating ensuring high corrosion resistance - Stainless steel fasteners in grade 316 - Durable silicone rubber gasket - Clear toughened glass - Surge protection 10 kV

## Light output 1 (integrated)



| Lamp type          | LED      | CCT         | 4032 K |
|--------------------|----------|-------------|--------|
| Nominal lamp power | 104 W    | CRI         | 80     |
| Total flux         | 13324 lm | LOR         | 100%   |
| Luminous efficacy  | 128 lm/W | Total power | 104 W  |

#### Mounting mode

Pole top mounted, Wall mounted

### Shape and measurements

Length: 13.78 in Width: 36.22 in Height: 4.13 in Weight: 10.1 kg

### Adjustability

Free

#### Design