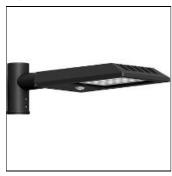

# Product data sheet

STEAMER STREET AND AREA LUMINAIRES SE-90002-LC-ME-W40

LIGMAN

- Lamp LED - CRI Ra > 80 - MacAdam Ellipse 3 SDCM - Colour 3000K , 4000K - Die-cast aluminium housing pre-treated before powder coating ensuring high corrosion resistance - Stainless steel fasteners in grade 316 - Durable silicone rubber gasket - Clear toughened glass - Surge protection 10 kV

#### Mounting mode

Pole top mounted, Wall mounted

### Shape and measurements

Length: 13.78 in Width: 36.22 in Height: 4.13 in Weight: 10.1 kg

#### Design

Color of housing: Black, White, Silver gray