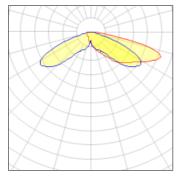

## Light output 1 (integrated)

| Lamp type          | LED      | CCT         | 3000 K |
|--------------------|----------|-------------|--------|
| Nominal lamp power | 225 W    | CRI         | 70     |
| Total flux         | 21345 lm | LOR         | 100%   |
| Luminous efficacy  | 95 lm/W  | Total power | 225 W  |