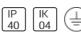

# Product data sheet

## NOTUS 2 LINEAR LED 1449MM

830

**BRIGHT SPECIAL LIGHTING** 







Housing:Extruded aluminium Diffuser:Matt opal cover of extruded PMMA Control Gear:Built-in electronic power supply Watt:Max 2x131.2W Transmittance:70% IP:40 IK:04 • Optional accessories • LED replacement with tools Colors:-10 White-20 Black-90 Anoxal matt Wood 1 Wood 2

### Light output 1 (integrated)



| Lamp type          | LED      | CCT         | 3114 K |
|--------------------|----------|-------------|--------|
| Nominal lamp power | 56.7 W   | CRI         | 83     |
| Total flux         | 5880 lm  | LOR         | 100%   |
| Luminous efficacy  | 104 lm/W | Total power | 56.7 W |

#### Mounting mode

Pendant, Ceiling mounted

#### Shape and measurements

Length: 56.69 in Width: 6.30 in Height: 3.31 in

#### Adjustability

Fixed

#### Design

Material impression: Aluminum

Color of ho