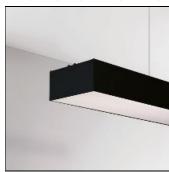

## NOTUS 2 LINEAR LED 1449MM

830

**BRIGHT SPECIAL LIGHTING** 

Housing:Extruded aluminium Diffuser:Matt opal cover of extruded PMMA Control Gear:Built-in electronic power supply Watt:Max 2x131.2W Transmittance:70% IP:40 IK:04 • Optional accessories • LED replacement with tools Colors:-10 White-20 Black-90 Anoxal matt Wood 1 Wood 2

#### Shape and measurements

Length: 56.69 in Width: 6.30 in Height: 3.31 in

#### Design

Material impression: Aluminum

Color of housing: Black, White, Anthracite / graphite