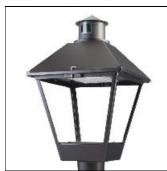

## Product data sheet

LXF/LXT LEXINGTON HID/LED LXF.LXT-PA1-40-722-U-T3-A

COOPER LIGHTING

Aluminum housing, top, and base, Greater than 98% life at 60,000 hours ( $40^{\circ}$ C) (LED), Up to 140 lumens per watt, Lumen packages ranging from 2,000 – 11,000 lumens, Self-aligning pole-top fitter fits 2-3/8" and 3" O.D. tenons, Optional NEMA photocontrol receptacle, Five-year warranty (LED)

Mounting mode

Pole top mounted

Shape and measurements

Height: 10.00 in Diameter: 14.00 in

Adjustability

Fixed

Electric

System power: 40 W