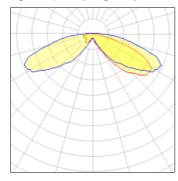

## Light output 1 (integrated)

| Lamp type          | LED     | CCT         | 2200 K |
|--------------------|---------|-------------|--------|
| Nominal lamp power | 40 W    | CRI         | 70     |
| Total flux         | 3501 lm | LOR         | 100%   |
| Luminous efficacy  | 88 lm/W | ULOR        | 4%     |
|                    |         | Total nower | 40 W   |