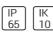

## Product data sheet

CALLA LB LED 1700LM 840 WHITE MOTION SENSOR 300101.00020

LUG









Modern LED plafond with IP65. Lifetime (L80B10) 50 000 h. Motion sensor version. Application: public utility facilities, corridors, pathways, hotels Key features: High efficacy up to 95 lm/W Perfect combination of aesthetics and ergonomics Universal design

## Light output 1 (integrated)



| Lamp type          | LED     | CCT         | 3783 K |
|--------------------|---------|-------------|--------|
| Nominal lamp power | 13 W    | CRI         | 80     |
| Total flux         | 1100 lm | LOR         | 100%   |
| Luminous efficacy  | 85 lm/W | ULOR        | 2%     |
|                    |         | Total power | 13 W   |

Mounting mode

Ceiling mounted

Shape and measurements

Length: 13.78 in Width: 13.78 in Height: 5.14 in

Adjustability

Fixed

Electric

System power: 13 W Appliance