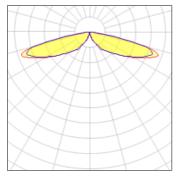

## Light output 1 (integrated)

| Lamp type          | LED      | CCT         | 5700 K |
|--------------------|----------|-------------|--------|
| Nominal lamp power | 96 W     | CRI         | 70     |
| Total flux         | 10635 lm | LOR         | 100%   |
| Luminous efficacy  | 111 lm/W | Total power | 96 W   |

| Mounting mode          | Electric           |
|------------------------|--------------------|
| Pole top mounted       | System power: 96 W |
| Shape and measurements | Protection         |
| Height: 0.39 in        | IP: 47             |
| Diameter: 14.00 in     |                    |