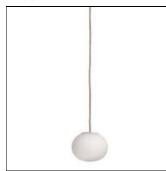

## Product data sheet

MINI GLO-BALL S F4195009

FLOS

Suspension fixture providing diffused lighting. Diffuser consisting of an exter-nally acid-etched, hand blown, flashed opaline glass. White painted, injection-molded PPS lamp-holder support. Double-insulated power cord, length 4000 mm. Net weight 0,70 kg.

Mounting mode

Pendant

Shape and measurements

Length: 4.41 in Width: 4.41 in Height: 3.15 in

Adjustability

Fixed

Electric

System power: 40 W