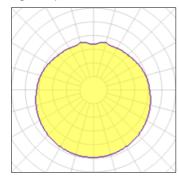

## Light output 1

## 1 x Halogen low voltage lamp without reflector

| Nominal lamp power | 40 W   | Socket      | G9     |
|--------------------|--------|-------------|--------|
| Lamp flux          | 460 lm | LOR         | 78%    |
| Luminous efficacy  | 9 lm/W | ULOR        | 36%    |
| CCT                | 2821 K | Total flux  | 360 lm |
| CRI                | 99     | Total power | 40 W   |