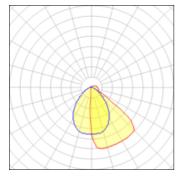

## Light output 1 (integrated)

| Lamp type          | LED     | CCT         | 7000 K |
|--------------------|---------|-------------|--------|
| Nominal lamp power | 5 W     | CRI         | 65     |
| Total flux         | 168 lm  | LOR         | 100%   |
| Luminous efficacy  | 34 lm/W | ULOR        | 5%     |
|                    |         | Total power | 5 W    |