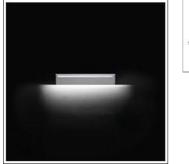

## Product data sheet

WHY LED 12215600 FLOS

• Outdoor luminaire for installation in-ground ideal for bordering and define areas. • Configuration: Anodized and coated die-cast aluminium structure. EN AB-47100 (low copper content) . • Double layer coating for high resistance to corrosion: chemical conversion coating on the aluminium surface followed by a first layer of epoxy powder and a second finishing layer of polyester powder. • IP65 transparent polycarbonate sealed unit hosting the LED module with compensation value.