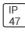

## Product data sheet

MRI-ASR MRI-2ASR-4-1000-L850-OPL







Specifically designed for MRI rooms with non-ferrous construction, 2', 4' and 8' Lengths with 2" and 4" Apertures, Slim frame design allows fully luminous aesthetic, Only illuminated lens visible, Available in 250, 500, 750, and 1000 lumens/foot, Remote driver, Multi-channel MRI filters

## Light output 1 (integrated)



| Lamp type          | LED     | CCT         | 5000 K |
|--------------------|---------|-------------|--------|
| Nominal lamp power | 74 W    | CRI         | 80     |
| Total flux         | 3469 lm | LOR         | 100%   |
| Luminous efficacy  | 47 lm/W | Total power | 74 W   |

Mounting mode

Ceiling recessed

Shape and measurements

Length: 2.00 in Width: 48.00 in Height: 0.39 in

Adjustability

Fixed

Electric

System power: 74 W

Protection

IP: 47