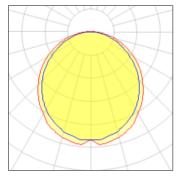

## Light output 1 (integrated)

| Lamp type          | LED     | CCT         | 3000 K |
|--------------------|---------|-------------|--------|
| Nominal lamp power | 14 W    | CRI         | 80     |
| Total flux         | 1300 lm | LOR         | 100%   |
| Luminous efficacy  | 93 lm/W | Total power | 14 W   |