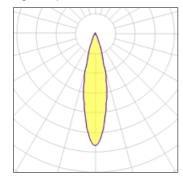

## Light output 1

| 1 x Metal halide lamp |  |  |
|-----------------------|--|--|
| Nominal lamp power    |  |  |
| Lamp flux             |  |  |
| Luminous efficacy     |  |  |
| CCT                   |  |  |
| CRI                   |  |  |

| 70 W    |
|---------|
| 6600 lm |
| 44 lm/W |
| 2900 K  |
| 84      |
|         |

| Socket      | Gx12    |
|-------------|---------|
| LOR         | 46%     |
| Total flux  | 3059 lm |
| Total power | 70 W    |
|             |         |