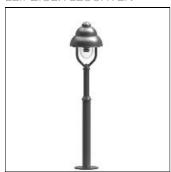

## Product data sheet

MARCEL B (FLOWER BED FITTING) 9.826.5460.05

LEIPZIGER LEUCHTEN

Decorative luminaire for lanes, driveways, terraces, gardens, and for night illumination and hazardous areas. - Impact-resistant clear polycarbonate attachment, UV-stabilized - Luminaire body made of aluminium, inside finished in withe paint, outside painted in colour - Unit carrier made of aluminium, finished in white paint - Easy to connect with free cable ends -Available in any RAL or DB colour without surcharge - Scope of supplies includes fork-type bracket, pole and ornamental ring made of special steel, painted Voltage: 230V 50Hz Protected to: IP 54 Protection class: I/II Made to DIN VDE 0711

Mounting mode

Standing / Bollard

Shape and measurements

Height: 11.81 in Diameter: 9.65 in Electric

System power: 8 W

Protection

IP: 54