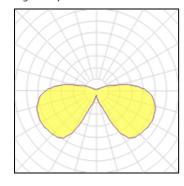

## 1 x DULUX EL

| Nominal lamp power | 23 W    | LOR         | 74%    |
|--------------------|---------|-------------|--------|
| Lamp flux          | 400 lm  | ULOR        | 15%    |
| Luminous efficacy  | 37 lm/W | Total flux  | 297 lm |
| CCT                | 3000 K  | Total power | 8 W    |
| CBI                | 90      |             |        |