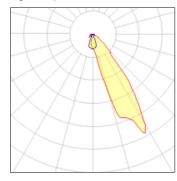

## Light output 1

| 1 x LED            |         |
|--------------------|---------|
| Nominal lamp power | 60 W    |
| Lamp flux          | 900 lm  |
| Luminous efficacy  | 15 lm/W |
| CCT                | 3000 K  |
| CRI                | 100     |

| LOR         | 28%    |
|-------------|--------|
| Total flux  | 256 lm |
| Total power | 60 W   |
|             |        |

Mounting mode

Ceiling recessed

Shape and measurements

Length: 2.28 in Width: 1.44 in Height: 0.39 in