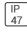

## Product data sheet

H1499TAT SERIES H1499-1420\_50MR16FL\_45TILT

COOPER LIGHTING







Got Nail!™ bar hangers, Pass-N-Thru™ tool-less shortening of bar hangers, Slide-N-Side™ wire traps, Quick Connect wiring connectors included in junction box, AIR-TITE™, Thermally protected, Die-formed housing and plaster frame, Housing may be removed from plaster frame for junction box access, Integral 120V transformer steps line voltage down to lamp voltage

## Light output 1



| 1 x LED            |         |
|--------------------|---------|
| Nominal lamp power | 60 W    |
| Lamp flux          | 900 lm  |
| Luminous efficacy  | 15 lm/W |
| CCT                | 3000 K  |
| CRI                | 100     |

| LOR         | 28%    |
|-------------|--------|
| Total flux  | 256 lm |
| Total power | 60 W   |
|             |        |

Mounting mode

Ceiling recessed

Shape and measurements