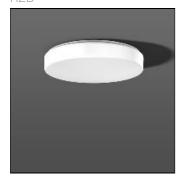

## Product data sheet

FLAT POLYMERO KREIS 311656.002.3

RZB

Series: FLAT POLYMERO KREIS Decorative round surface-mounted luminaire. Base: metal, powder-coated. Diffuser made of plastic (polycarbonate), opal, shockproof. Diffuser fastening: patented push system. Suitable for ceiling mounting, wall (surface). Colour: white Diameter: 515 mm Height: 98 mm Lamp: LED Socket: without socket Colour temperature: 4000K Colour rendering index (CRI): 80 System power: 35 W Rated luminous flux: 3750 lm Luminous efficiency: 107 lm/W Control gear: Regulated power supply Protection class: I Type of protection: IP 40

Mounting mode

Ceiling mounted

Shape and measurements

Height: 3.86 in Diameter: 20.28 in

Adjustability

Fixed

Electric

System power: 35 W