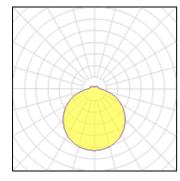

## Light output 1 (integrated)

| Lamp type          | LED      | CCT         | 4000 K |
|--------------------|----------|-------------|--------|
| Nominal lamp power | 35 W     | CRI         | 80     |
| Total flux         | 3750 lm  | LOR         | 100%   |
| Luminous efficacy  | 107 lm/W | ULOR        | 11%    |
|                    |          | Total power | 35 W   |