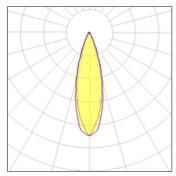

## Light output 1

| 1 x LED            |         |             |       |
|--------------------|---------|-------------|-------|
| Nominal lamp power | 1.7 W   | LOR         | 98%   |
| Lamp flux          | 97 lm   | Total flux  | 95 lm |
| Luminous efficacy  | 41 lm/W | Total power | 2.3 W |
| CCT                | 6000 K  |             |       |
| CRI                | 70      |             |       |
|                    |         |             |       |