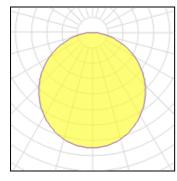

## Light output 1 (integrated)

| Lamp type          | LED      | CCT         | 3000 K |
|--------------------|----------|-------------|--------|
| Nominal lamp power | 34 W     | CRI         | 80     |
| Total flux         | 4188 lm  | LOR         | 100%   |
| Luminous efficacy  | 123 lm/W | Total power | 34 W   |