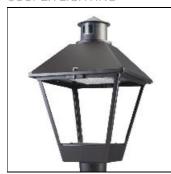

## Product data sheet

LXF/LXT LEXINGTON HID/LED LXF.LXT-PA1-20-730-U-T2R-CL

COOPER LIGHTING

Aluminum housing, top, and base, Greater than 98% life at 60,000 hours ( $40^{\circ}$ C) (LED), Up to 140 lumens per watt, Lumen packages ranging from 2,000 – 11,000 lumens, Self-aligning pole-top fitter fits 2-3/8" and 3" O.D. tenons, Optional NEMA photocontrol receptacle, Five-year warranty (LED)

Mounting mode

Pole top mounted

Shape and measurements

Height: 10.00 in Diameter: 14.00 in

Adjustability

Fixed

Electric

System power: 21 W