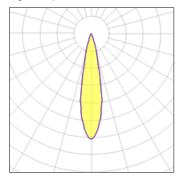

## Light output 1

| I X LED            |         |
|--------------------|---------|
| Nominal lamp power | 8.5 W   |
| Lamp flux          | 580 lm  |
| Luminous efficacy  | 29 lm/W |
| CCT                | 3000 K  |
| CRI                | 80      |

| LOR         | 43%    |
|-------------|--------|
| Total flux  | 249 lm |
| Total power | 8.5 W  |
|             |        |

Mounting mode

Wall mounted

Shape and measurements

Length: 3.94 in Width: 3.94 in Height: 9.98 in