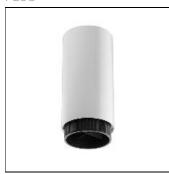

## Product data sheet

TUBULAR BELLS PRO 07.9480/PH LED/8,5W/OUT

FLOS

Ceiling luminaires for direct illumination. Body of the luminaire made of extrusion aluminium. Zoom lens available to regulate the opening grade of luminous beam. Versions 1/2 are available in two different lengths: 100 and 550mm. The LED version and the PRO versions have a crosshead shielded. Available finishes: white (09, 11), satin anodized aluminium (61, AS), anodized black (30, AN).

| LOR         | 43%    |
|-------------|--------|
| Total flux  | 249 lm |
| Total power | 8.5 W  |
|             |        |

Mounting mode

Wall mounted

Shape and measurements

Length: 3.94 in Width: 3.94 in Height: 9.98 in