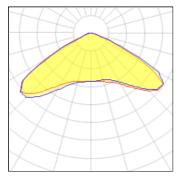

## Light output 1 (integrated)

| Lamp type          | LED      | CCT         | 4032 K |
|--------------------|----------|-------------|--------|
| Nominal lamp power | 20 W     | CRI         | 70     |
| Total flux         | 2880 lm  | LOR         | 100%   |
| Luminous efficacy  | 144 lm/W | Total power | 20 W   |

### Glare protection

Glare protection: UGR < 19