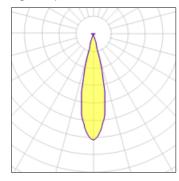

## Light output 1

## 1 x Halogen low voltage lamp without reflector

| Nominal lamp power | 75 W    | Socket      | G53    |
|--------------------|---------|-------------|--------|
| Lamp flux          | 871 lm  | LOR         | 100%   |
| Luminous efficacy  | 12 lm/W | Total flux  | 871 lm |
| CCT                | 3000 K  | Total power | 75 W   |
| CRI                | 99      |             |        |