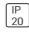

## Product data sheet

COMPASS BOX RECESSED 03.2520/QR-111/75W/24°

FLOS







Desing for very low voltage lamps, discharge, main voltage and flourescent lamps. Pressed steel and matt black, powder-coated recessed housing, extruded aluminium recessed trim frame for use with false ceiling systems.

## Light output 1



## 1 x Halogen low voltage lamp without reflector

| Nominal lamp power | 75 W    | Socket      | G53    |
|--------------------|---------|-------------|--------|
| Lamp flux          | 871 lm  | LOR         | 100%   |
| Luminous efficacy  | 12 lm/W | Total flux  | 871 lm |
| CCT                | 3000 K  | Total power | 75 W   |
| CRI                | 99      |             |        |

Mounting mode

Ceiling recessed

Shape and measurements

Length: 7.28 in Width: 7.28 in Height: 6.02 in

Adjustability

Cardanic

Electric

System power: 75 W

Protectio